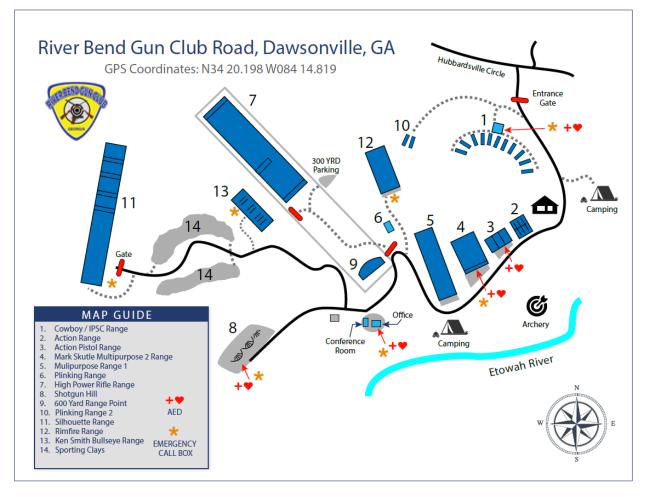

Address: 988 River Bend Gun Club Rd, Dawsonville, GA 30534. This will take you to the range with most up to date mapping programs. This specific location is to Action Shooting Range. You will need to follow the attached map to the smallbore range within the club property.

**Facilities:** The competition venue, The **Jim Hinkle .22 Rimfire Rifle Range**, has 32 paved and covered firing points.

**Over Night RV parking** is no longer permitted at River Bend Gun Club unless a member of the club is present, on site for the entire duration of the camping period.

Item 13 on the map is the Jim Hinkle .22 Rimfire Range